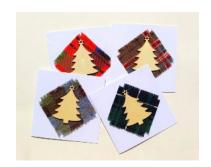

### Trees on tartan

Cut out wooden trees on tartan square, various tartans

A Very Merry Christmas and a Happy New Year